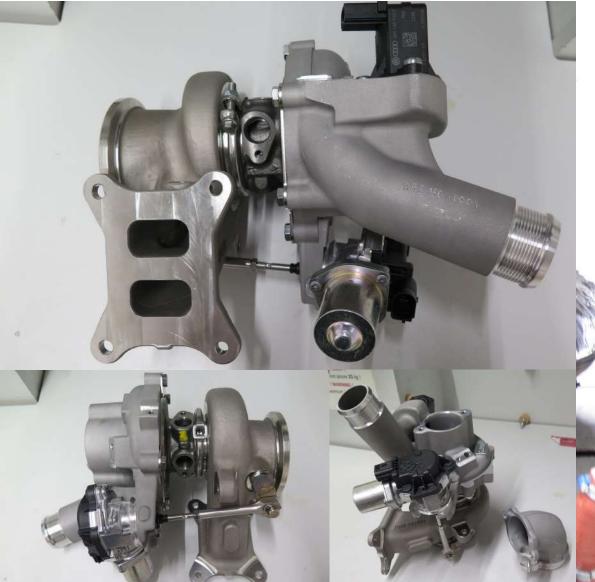

# Stage 1 (GT2260S) - 898199-5001W

#### **Features**

- Direct-Fit Stage 1 Upgrade
  - Audi A3, S3, TT, TTS
  - VW Golf Base, AllTrack, GTI and R
- Complete assembly with calibrated electric actuator and ancillary components for OE fitment
- 485 flywheel horsepower capability (on-vehicle results)
- +17% flow compared to IS38 turbo (stock Golf R)
- GTX Gen II compressor wheel aero
- Modern gasoline turbine wheel aerodynamics constructed of Mar-M alloy rated for up to 1050C
- Stainless steel turbine housing rated for up to 1050C
- Fully machined speed sensor port
- Latest generation of journal bearing rotor group
- 360-degree thrust bearing reinforced for application

See Website for Installation Instructions