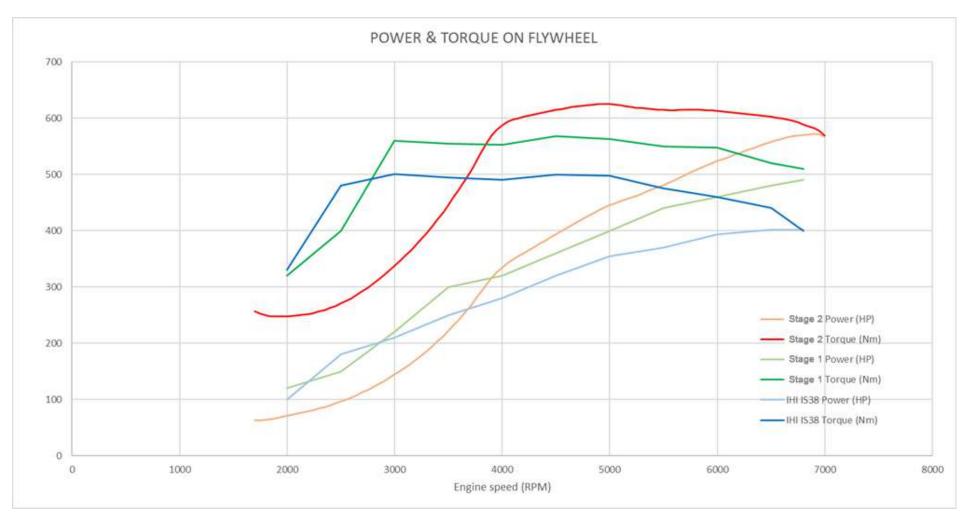

## PERFORMANCE MEASUREMENTS - FLYWHEEL

Stage 2 \* 571 PS (564 HP) / 6905 rpm 625 Nm (461 lb-ft) / 4955 rpm

Stage 1 490 PS (484 HP) / 6860 rpm 568 Nm (419 lb-ft) / 4660 rpm

IHI IS38 402 PS (396 HP) / 6565 rpm 501 Nm (370 lb-ft) / 3065 rpm

\* 603 PS (595 HP) on ethanol mixture