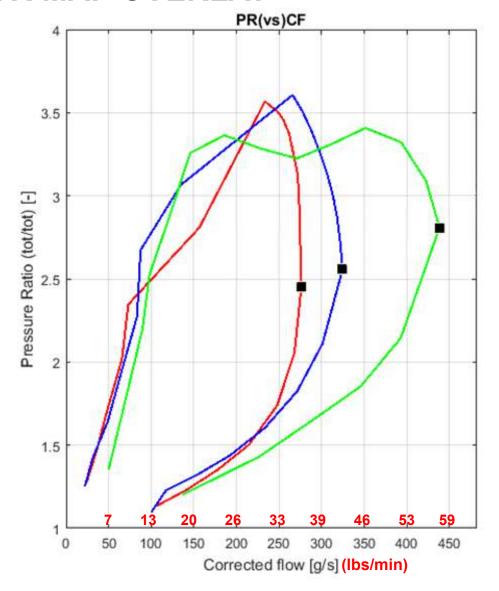

## **COMPRESSOR MAP OVERLAY**

Max Turbocharger Speed
PMAX Stage 1 (185K RPM)
PMAX Stage 2 (165K RPM)
IHI IS38