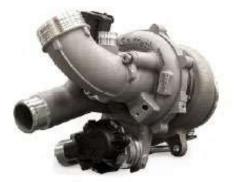

AUGUST 2021

2014-18 VOLKSWAGEN 2.0L TSI MK7 POWERMAX STAGES 1 & 2



# 2014-18 Volkswagen 2.0L TSI MK7 PowerMax Stages 1 & 2





## **Turbocharger Kit Part Numbers**

| Part Number  | Stage   | Power         | Model   | Comp Ind | Comp Exd | Turb Ind | Turb Exd |
|--------------|---------|---------------|---------|----------|----------|----------|----------|
| 898199-5001W | Stage 1 | 485HP   362kW | GT2260S | 47mm     | 60mm     | 50mm     | 45mm     |
| 898200-5001W | Stage 2 | 600HP   447kW | G25-660 | 54mm     | 67mm     | 54mm     | 49mm     |



P owerMax™ direct fit performance turbocharger kits are engineered for increased engine performance while maintaining OEM direct fitment. With professional engine calibration and tuning, the optimized compressor aero will increase flow and outperform the stock turbocharger.

# **Vehicle Fitment Information**



## **Turbocharger Kit Part Numbers**

| Part Number  | Stage   | Power         | Model   | Comp Ind | Comp Exd | Turb Ind | Turb Exd |
|--------------|---------|---------------|---------|----------|----------|----------|----------|
| 898199-5001W | Stage 1 | 485HP   362kW | GT2260S | 47mm     | 60mm     | 50mm     | 45mm     |
| 898200-5001W | Stage 2 | 600HP   447kW | G25-660 | 54mm     | 67mm     | 54mm     | 49mm     |

| Make | Vehicle Model | Year