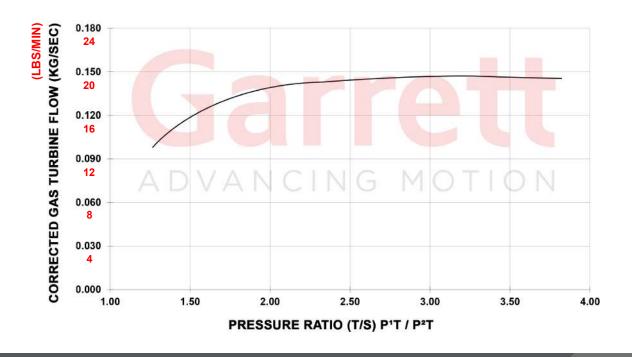

## **Turbine Specs**

- > Inducer = 50mm
- > Exducer = 45mm
- > Trim = 81
- A/R = 0.64
- > Flow: 16 lbs/min

## **Turbine Specs**

- ➤ Inducer = 54mm
- > Exducer = 49mm
- > Trim = 84
- A/R = 0.72
- > Flow: 20 lbs/min