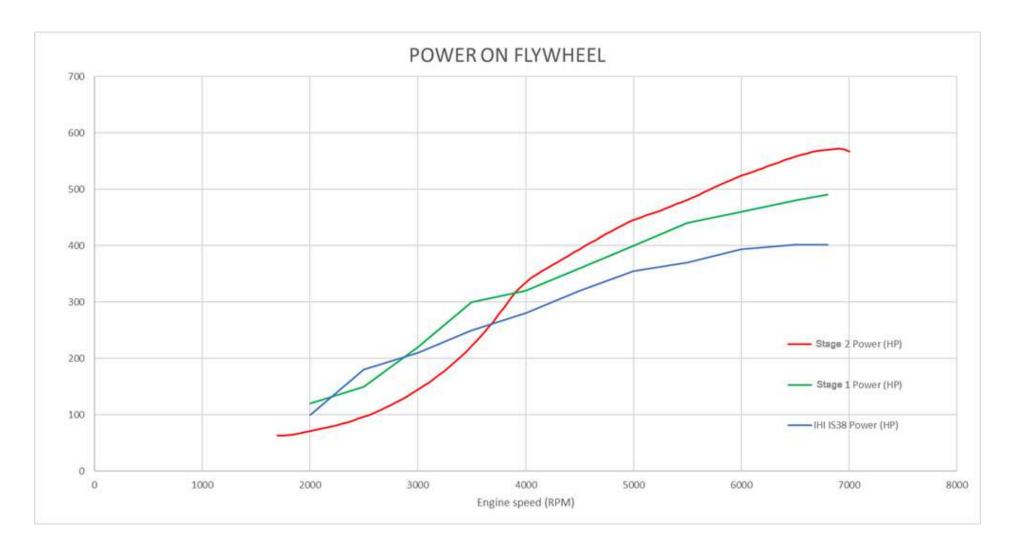

## **POWER MEASUREMENTS - FLYWHEEL**

Stage 2 \* 571 PS (564 HP) / 6905 rpm

Stage 1 490 PS (484 HP) / 6860 rpm

IHI IS38 402 PS (396 HP) / 6565 rpm

\* 603 PS (595 HP) on ethanol mixture