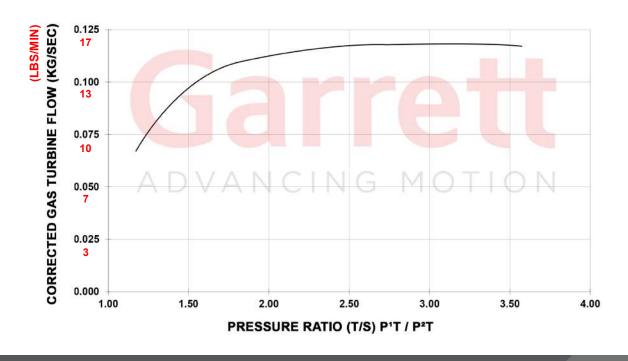

### **Compressor Specs**

- ➤ Inducer = 47mm
- > Exducer = 60mm
- > Trim = 62
- A/R = 0.70
- Flow: 42 lbs/min

## **Turbine Specs**

- > Inducer = 50mm
- > Exducer = 45mm
- > Trim = 81
- A/R = 0.64
- > Flow: 16 lbs/min