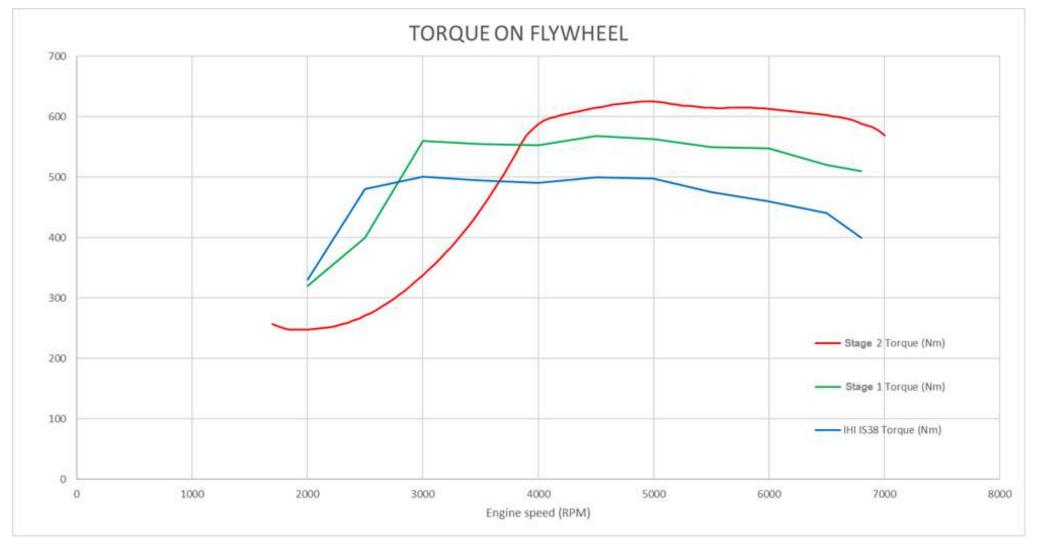

## PERFORMANCE MEASUREMENTS - FLYWHEEL

Stage 2 \* 571 PS (564 HP) / 6905 rpm 625 Nm (461 lb-ft) / 4955 rpm

Stage 1 490 PS (484 HP) / 6860 rpm 568 Nm (419 lb-ft) / 4660 rpm

IHI IS38 402 PS (396 HP) / 6565 rpm 501 Nm (370 lb-ft) / 3065 rpm

# **TORQUE MEASUREMENTS - FLYWHEEL**

Stage 2 \* 625 Nm (461 lb-ft) / 4955 rpm

Stage 1 568 Nm (419 lb-ft) / 4660 rpm

IHI IS38 501 Nm (370 lb-ft) / 3065 rpm

\* 635 Nm (468 lb-ft) on ethanol mixture

www.garrettmotion.com **y** in **f** 🖸 🕞 garrettmotion