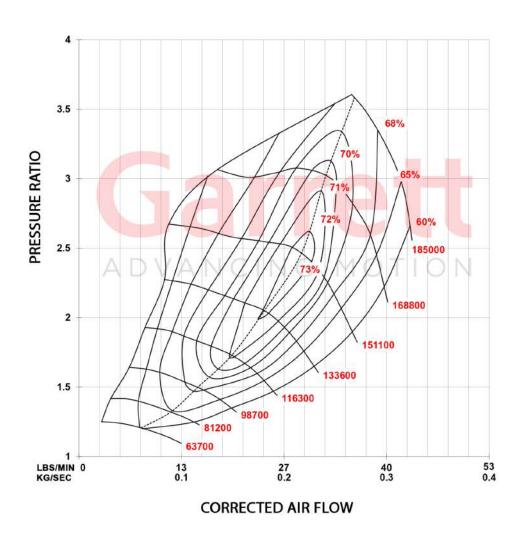

## **COMPRESSOR MAP OVERLAY**

Max Turbocharger Speed
PMAX Stage 1 (185K RPM)
PMAX Stage 2 (165K RPM)
IHI IS38