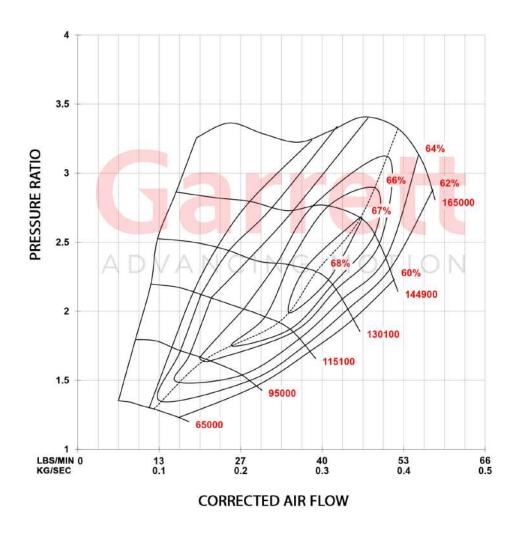

### **Compressor Specs**

- ➤ Inducer = 47mm
- > Exducer = 60mm
- > Trim = 62
- A/R = 0.70
- Flow: 42 lbs/min

## **Turbine Specs**

- > Inducer = 50mm
- > Exducer = 45mm
- > Trim = 81
- A/R = 0.64
- > Flow: 16 lbs/min

### **Compressor Specs**

- ➤ Inducer = 54mm
- > Exducer = 67mm
- > Trim = 65
- A/R = 0.70
- > Flow: 57 lbs/min

## **Turbine Specs**

- ➤ Inducer = 54mm
- > Exducer = 49mm
- > Trim = 84
- A/R = 0.72
- > Flow: 20 lbs/min

## **COMPRESSOR MAP OVERLAY**

Max Turbocharger Speed
PMAX Stage 1 (185K RPM)
PMAX Stage 2 (165K RPM)
IHI IS38