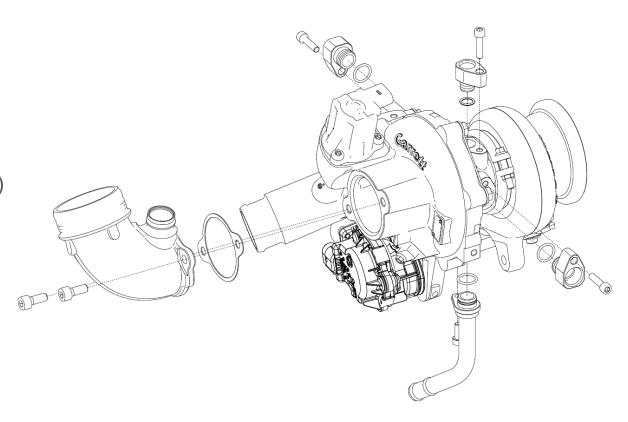

|  |  |

# Stage 1 (GT2260S) - 898199-5001W



#### **Features**

- Direct-Fit Stage 1 Upgrade
  - Audi A3, S3, TT, TTS
  - VW Golf Base, AllTrack, GTI and R
- Complete assembly with calibrated electric actuator and ancillary components for OE fitment
- 485 flywheel horsepower capability (on-vehicle results)
- +17% flow compared to IS38 turbo (stock Golf R)
- GTX Gen II compressor wheel aero
- Modern gasoline turbine wheel aerodynamics constructed of Mar-M alloy rated for up to 1050C
- Stainless steel turbine housing rated for up to 1050C
- Fully machined speed sensor port
- Latest generation of journal bearing rotor group
- 360-degree thrust bearing reinforced for application



See Website for Installation Instructions

# Stage 1 (GT2260S) - 898199-5001W





### **Compressor Specs**

- ➤ Inducer = 47mm
- > Exducer = 60mm
- > Trim = 62
- A/R = 0.70
- Flow: 42 lbs/min

## **Turbine Specs**

- > Inducer = 50mm
- > Exducer = 45mm
- > Trim = 81
- A/R = 0.64
- > Flow: 16 lbs/min



# Stage 1 (GT2260S) - 898199-5001W







# Stage 2 (G25-660) - 898200-5001W

# Garrett

#### **Features**

- Direct-Fit Stage 2 Upgrade
  - Audi A3, S3, TT, TTS
  - VW Golf Base, AllTrack, GTI and R
- Complete assembly with calibrated electric actuator and ancillary components for OE fitment
- 600 flywheel horsepower capability (on-vehicle results)
- +59% flow compared to IS38 turbo (stock Golf R)
- G-Series compressor wheel aerodynamics for maximum horsepower
- G-Series turbine wheel ae